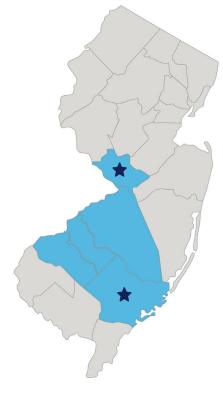

## **Our Coverage Areas**

## **New Jersey**

- ★ Atlantic County

  Burlington County

  Camden County

  Gloucester County
- ★ Mercer County
  - Medicare Advantage Silver (HMO-POS) Platinum (HMO-POS)
  - New Counties